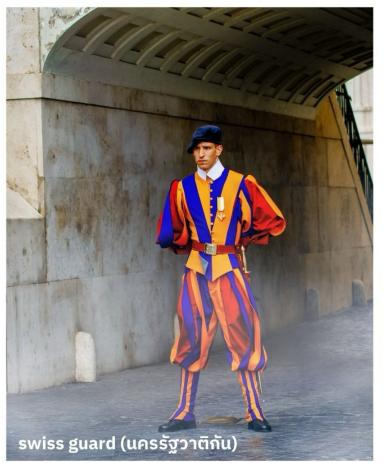

## บริการอาหารเช้า ณ ห้องอาหารของโรงแรม หลังจากนั้นนำท่านเดินทางสู่ นครรัฐวาติกัน (Vatican)

ประเทศที่เล็กที่สุดในโลกตั้งอ<sup>ื</sup>่ยู่ใจกลางกรุงโรม เป็นประเทศเดียวในโลกที่มีกำแพงล้อมรอบเมืองเอาไว้ ได้ทั้งหมด ยกเว้นด้านหน้าทางเข้า และเป็นศูนย์กลางของศาสนาคริสต์นิกายโรมันคาทอลิก โดยมีพระ สันตะปาปา มีอำนาจปกครองสูงสุด นำท่านชมมหาวิหารที่ใหญ่ที่สุดในโลก <mark>มหาวิหารเซนต์ปีเตอร์</mark> (St.Peter's Basilica)