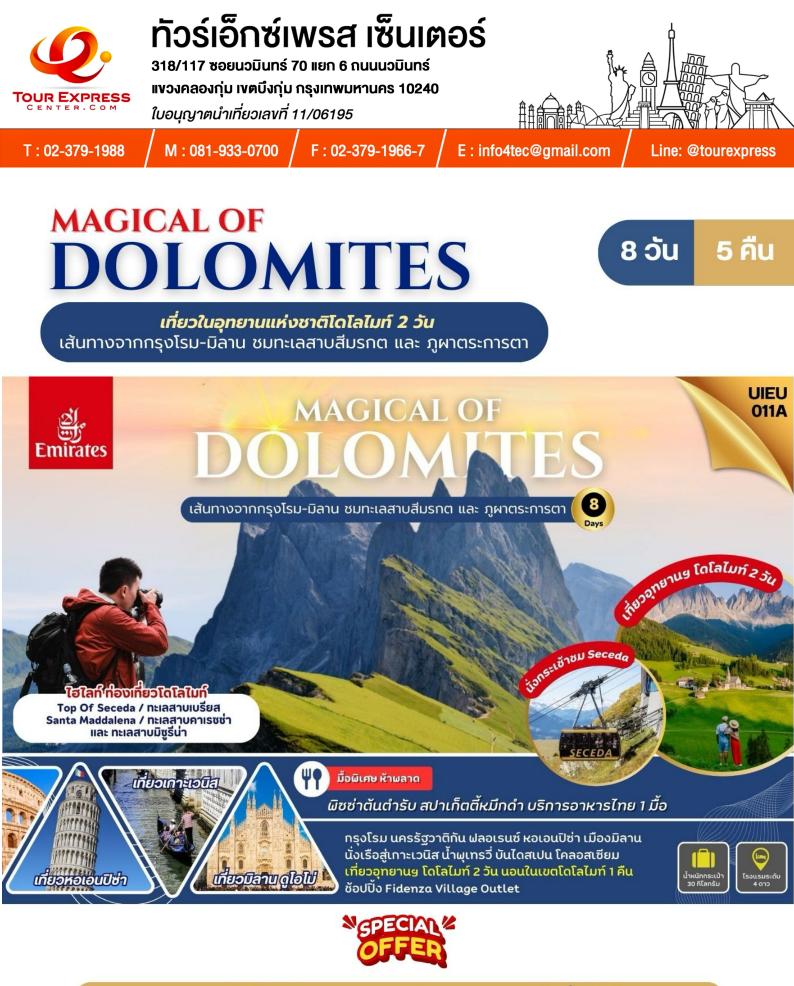

### ทานพิซซ่าต้นตำรับ / ทานอาหารไทย / ทานสปาเก็ตตี้หมึกดำ

้เที่ยวอุทยานแห่งชาติโดโลไมท์ 2 วัน เที่ยวชมเกาะเวนิส เมืองมิลาน ถ่ายรูปดูโอโม่ เที่ยวกรุงโรม ชมนครรัฐวาติกัน เช็คอินหอเอนปิซ่า โรงแรมที่พักระดับ 4 ดาว

| วันเดินทาง | โปรแกรมการท่องเที่ยว                                                         | เช้า         | กลางวัน      | เย็น |
|------------|------------------------------------------------------------------------------|--------------|--------------|------|
| วันที่ 1   | กรุงเทพ-สนามบินสุวรรณภูมิ                                                    | $\mathbf{x}$ | $\mathbf{x}$ | ×    |
| วันที่ 2   | ดูไบ-กรุงโรม-สนามกีฬาโคลอสเซี่ยม<br>น้ำพุเทรวี่-บันไดสเปน                    | $\mathbf{x}$ | $\mathbf{x}$ | 0    |
| วันที่ 3   | นครรัฐวาติกัน-มหาวิหารเซนต์ปีเตอร์<br>เมืองฟลอเรนซ์                          | 0            | 0            | 0    |
| วันที่ 4   | หอเอนปิซ่า-เวนิส เมสเตร้-เกาะเวนิส<br>จัตุรัสเซนต์มาร์ค-พระราชวังดอดจ์       | 0            | 0            | 0    |
| วันที่ 5   | เขตอุทยานแห่งชาติฯโดโลไมท์-ทะเลสาบมิซูริน่า<br>ทะเลสาบเบรียส-SANTA MADDALENA | 0            | 0            | 0    |
| วันที่ 6   | เขตอุทยานแห่งชาติฯโดโลไมท์-เมืองออร์ติเซ่<br>Seceda-ทะเลสาบคาเรซซ่า          | 0            | 0            | 0    |
| วันที่ 7   | FIDENZA OUTLET-เมืองมิลาน-มิลานดูโอโม่<br>สนามบินเมืองมิลาน                  | 0            | $\mathbf{X}$ | ×    |
| วันที่ 8   | สนามบินดูไบ-กรุงเทพ-สนามบินสุวรรณภูมิ                                        | $\mathbf{x}$ | $\mathbf{x}$ | ×    |