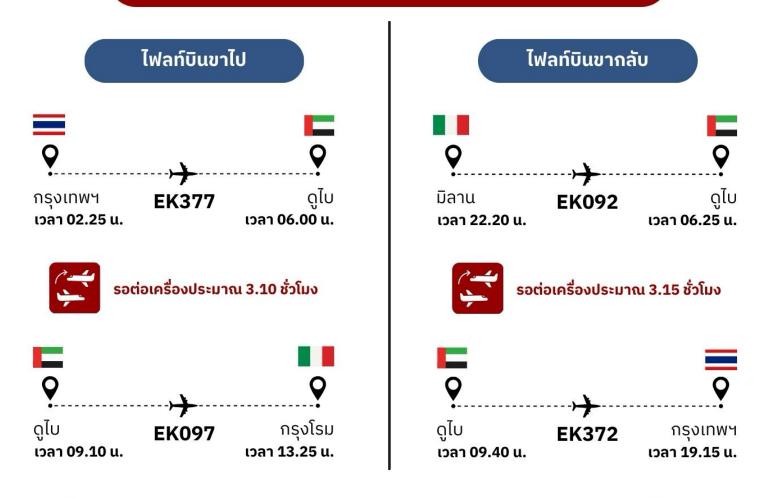

### 02.25 u.

ออกเดินทางสู่ **ดูไบ ประเทศสหรัฐอาหรับเอมิเรตส์ โดยสายการบินเอมิเรตส์ เที่ยวบินที่ EK377** (บริการอาหารและเครื่องดื่มบนเครื่องบิน)

### 06.00 u.

เดินทางถึง เมืองดูไบ ประเทศสหรัฐอาหรับเอมิเรตส์ แวะเปลี่ยนเครื่อง

ท่านสามารถทำการสแกน QR CODE นี้ เพื่อรับชมข้อมลดังต่อไปนี้

### 09.10 u.

ออกเดินทางสู่ <mark>กรุงโรม ประเทศอิตาลี</mark> โดยสายการบินเอมิเรตส์ เที่ยวบินที่ EK097 (บริการอาหารและเครื่องดื่มบนเครื่องบิน)

## 13.25 u.

เดินทางถึง **สนามบินกรุงโรม ประเทศอิตาลี** หลังจากผ่านขั้นตอนการตรวจคนเข้าเมืองเรียบร้อยแล้ว ้จากนั้นนำท่านเดินทางสู่ **กรุงโรม (Rome)** ้เมืองหลวงและเมืองท่องเที่ยวที่มีชื่อเสียงของประเทศอิตาลี นักท่องเที่ยวจากทุกมุมโลกต่างเดินทาง ้ไปกรุงโรมเพื่อชื่นชมกับศิลปะ สถาปัตยกรรม และประวัติศาสตร์แห่งความยิ่งใหญ่ยาวนานมากกว่า 2,800 ปี ตั้งอยู่บนเนินเขาทั้ง 7 ริมฝั่งแม่น้ำไทเบอร์ตอนกลางของประเทศ ้โรมเคยเป็นเมือ<sup>้</sup>งที่มีบทบาทมากที่สุดของอารยธรรมตะวันตก c]tในอดีตได้เป็นอาณาจักรที่ใหญ่ที่สุดในโลก

## 22.20

้ออกเดินทางสู่ **ดูไบ ประเทศสหรัฐอาหรับเอมิเรตส์ โดยสายการบินเอมิเรตส์ เที่ยวบินที่ EK092** (บริการอาหารและเครื่องดื่มบนเครื่องบิน)

สนามบินดูไบ-กรุงเทพ-สนามบินสุวรรณภูมิ

อาหารเช้า : 🗙 อาหารกลางวัน : 🗙 อาหารเย็น : 😒

### 06.25 u.

8

้เดินทางถึง <mark>เมืองดูไบ ประเทศสหรัฐอาหรับเอมิเรตส์ แวะเปลี่ยนเครื่อง</mark>

### 09.40 u.

ออกเดินทางสู่ **สนามบินสุวรรณภูมิ ประเทศไทย โดยสายการบินเอมิเรตส์ เที่ยวบินที่ EK 372** (บริการอาหารและเครื่องดื่มบนเครื่องบิน)

### 19.15 u.

เดินทางถึงสนามบินสุวรรณภูมิ ประเทศไทย <mark>โดยสวัสดิภาพพร้อมความประทับใจ</mark>