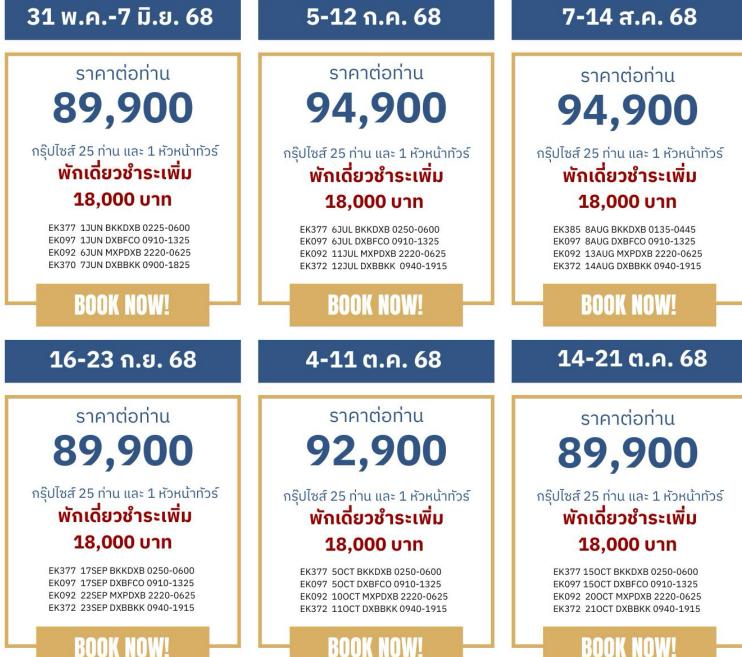

# อัตราค่าบริการ

ราคาสำหรับเด็กอายุต่ำกว่า 12 ปี ไม่ใช้เตียง ลด 5,000 บาท จากราคาทัวร์ ้กรณีจอยแลนด์ สามารถสอบถามราคาการหักค่าตั๋วเครื่องบินได้จากเจ้าหน้าที่

**BOOK NOW!** 