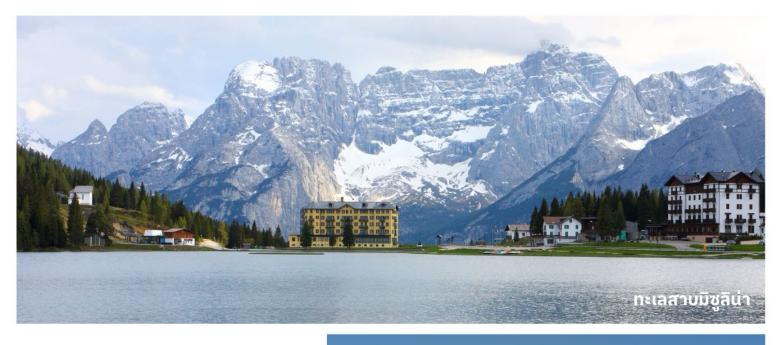

<mark>เขตอุทยานแห่งชาติโดโลไมท์</mark> ทะเลสาบมิซูลิน่า-ทะเลสาบเบรียส-Santa Maddalena

อาหารเช้า : 🕗 อาหารกลางวัน : 😣 อาหารเย็น : 🥏

### บริการอาหารเช้า ณ ห้องอาหารของโรงแรม

จากนั้นนำท่านเดินทางสู่ **เขตอุทยานแห่งชาติเทือกเขาโดโลไมท์** หนึ่งในสถานที่ท่องเที่ยวทางธรรมชาติ ที่สวยงามที่สุดแห่งหนึ่งในประเทศอิตาลี ด้วยบรรยากาศที่สวยงามของทะเลสาบหลายแห่งและเทือก เขาหินปูนที่สวยงามแปลกตาสูงตระหง่าน ใช้เวลาเดินทางประมาณ 2.30 ชั่วโมง นำท่านเดินทางสู่ที่ **ทะเลสาบมิซูลิน่า (MISURINA LAKE)** ถ่ายรูปกับทะเลสาบที่สวยงาม และเป็นเหมือนกับหนึ่งในแลนด์มาร์คที่นักท่องเที่ยวต้องมาเยือนสักครั้งหนึ่ง เป็นทะเลสาบที่หลบซ่อน ตัวในหุบเขา ที่ถือเป็นสถานที่ท่องเที่ยวที่สำคัญอีกแห่งในโดโลไมท์