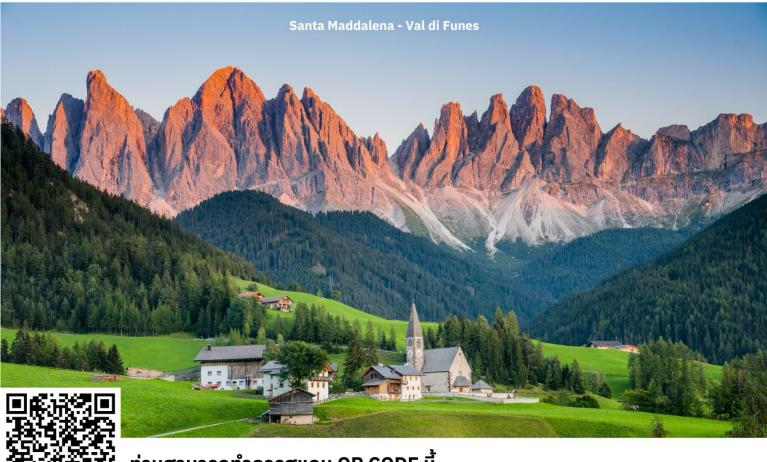

ี้ท่านสามารถทำการสแกน QR CODE นี้ เพื่อรับชม รีวิวการพายเรือ และท่องเที่ยวทะเลสาบเบรียส ในรูปแบบวีดีโอ

จากนั้นนำท่านเดินทางสู่ **ชุมชน Val di Funes ใช้เวลาเดินทางประมาณ 1.30 ชั่วโมง** ชุมชนเล็กๆ ทาง ภาคตะวันตกของอุทยานโดโลไมต์ ประกอบไปด้วยหมู่บ้านเล็กๆ 6 หมู่บ้าน โดยมีชื่อเสียงจากการมีวิว ทิวทัศน์ที่สวยที่ในเขต South Tyrol อิสระให้ท่านเก็บภาพความประทับใจ จากนั้นนำท่านเก็บภาพความ ประทับใจอีกหนึ่งสถานที่ ณ **โบสถ์ Santa Maddalena** โบสถ์ที่ถือเป็นสถานที่ไฮไลท์ที่ถูกถ่ายรูปมาก ที่สุดในอุทยานโดโลไมต์ มีวิวทิวทัศน์ที่สวยงามมีฉาหหลังเป็นเทือกเขา Odles (การเดินขึ้นไปเก็บภาพ ความประทับใจนี้ ท่านจะต้องเดินขึ้นลงเนินไปและกลับประมาณ 2 กิโลเมตร เพื่อไปเก็บภาพ)

ท่านสามารถทำการสแกน QR CODE นี้ เพื่อรับชม รีวิวการท่องเที่ยว Santa Maddalena ในรูปแบบวีดีโอ

จากนั้นนำท่านเดินทางสู่ **เมืองโบลซาโน ใช้เวลาเดินทางประมาณ 1.30 ชั่วโมง** เมืองที่ถือว่าเป็นประตูสู่อุทยานแห่งชาติโดโลไมท์ โบลซาโน่เป็นเมืองหลวงของภูมิภาคทีโรลใต้ ซึ่งล้อม รอบด้วยแม่น้ำ ที่นี่แม่น้ำ Talvera จะไหลลงไปในแม่น้ำ Israco และมารวมกันเป็นแม่น้ำ Adige (เมือง โบลซาโน เป็นเมืองที่ใช้ในการพักค้างคืนเท่านั้น อาจจะมีการเปลี่ยนแปลงได้หากไม่มีที่พักว่างในช่วง วันเดินทางนั้นๆ โดยทางบริษัทจะเปลี่ยนไปยังเมืองอื่นแทนโดยยังคงซึ่งความสะดวกสบายในการเดิน ทาง)