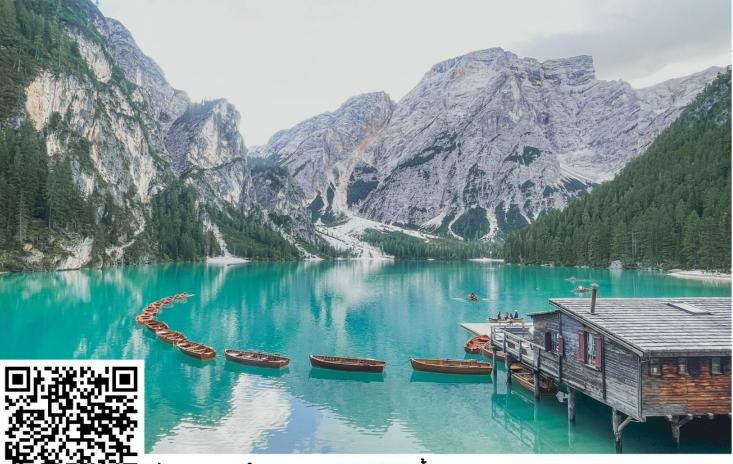

**กลางวัน** บริการอาหารกลางวัน ณ ภัตตาคาร

จากนั้นนำท่านเดินทางสู่ **ทะเลสาบเบรียส (Lago di Braies) ใช้เวลาเดินทางประมาณ 40 นาที** เป็นทะเลสาบที่สวยงามตั้งอยู่ในเทือกเขาโดโลไมท์ ทางตอนเหนือของอิตาลี ทะเลสาบนี้มีน้ำสีเขียว มรกตใสสะอาดล้อมรอบด้วยยอดเขาสูง อิสระให้ท่านได้เดินถ่ายรูปภาพเก็บความประทับใจบริเวณ ทะเลสาบบนเส้นทางธรรมชาติที่สวยงาม ในกรณีที่ท่านสนใจพายเรือในทะเลสาบ โปรดสอบกามกับ หัวหน้าทัวร์

ี้ท่านสามารถทำการสแกน QR CODE นี้ เพื่อรับชม รีวิวการพายเรือ และท่องเที่ยวทะเลสาบเบรียส ในรูปแบบวีดีโอ

จากนั้นนำท่านเดินทางสู่ **ชุมชน Val di Funes ใช้เวลาเดินทางประมาณ 1.30 ชั่วโมง** ชุมชนเล็กๆ ทาง ภาคตะวันตกของอุทยานโดโลไมต์ ประกอบไปด้วยหมู่บ้านเล็กๆ 6 หมู่บ้าน โดยมีชื่อเสียงจากการมีวิว ทิวทัศน์ที่สวยที่ในเขต South Tyrol อิสระให้ท่านเก็บภาพความประทับใจ จากนั้นนำท่านเก็บภาพความ ประทับใจอีกหนึ่งสถานที่ ณ **โบสถ์ Santa Maddalena** โบสถ์ที่ถือเป็นสถานที่ไฮไลท์ที่ถูกถ่ายรูปมาก ที่สุดในอุทยานโดโลไมต์ มีวิวทิวทัศน์ที่สวยงามมีฉาหหลังเป็นเทือกเขา Odles (การเดินขึ้นไปเก็บภาพ ความประทับใจนี้ ท่านจะต้องเดินขึ้นลงเนินไปและกลับประมาณ 2 กิโลเมตร เพื่อไปเก็บภาพ)