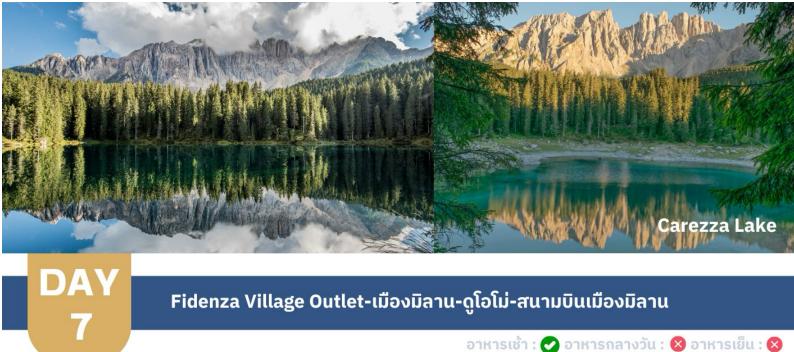

ถึงเวลาอันสามควรนำท่านเดินทาง<sup>ั</sup>กลับลงมาที่ตัวเมืองออติเซ่

จากนั้นนำท่านเดินทางสู่ **ทะเลสาบคาเรซซ่า** Carezza Lake หรือในภาษาอิตาเลี่ยนเรียกว่า "Lec de ergobando" แปลได้ว่า ทะเลสาบสายรุ้ง ซึ่งเป็นอีกหนึ่งทะเลสาบที่มีชื่อเสียงในอุทยานโด โลไมท์ น้ำในทะเลสาบมีหลายเฉดสีตั้งแต่ เขียว,เท อร์ควอยซ์,ฟ้าและน้ำเงิน ทำให้ทะเลสาบแห่งนี้ถูก เรียกว่าทะเลสาบสายรุ้ง มีฉากหลังเป็นเทือกเขา Latmar ด้วยวิวทะเลสาบสีเขียวทองที่ถูก ห้อมล้อมไปด้วยเขาสูงปลายแหลม สะท้อนสีสัน หลากหลายของธรรมชาติ