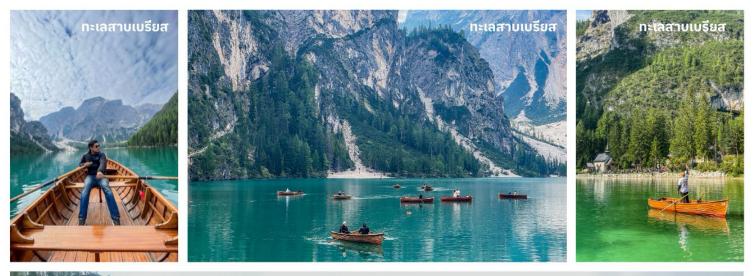

<mark>เขตอุทยานแห่งชาติโดโลไมท์</mark> ทะเลสาบมิซูลิน่า-ทะเลสาบเบรียส-Santa Maddalena

อาหารเช้า : 🕗 อาหารกลางวัน : 😣 อาหารเย็น : 🥏

### บริการอาหารเช้า ณ ห้องอาหารของโรงแรม

จากนั้นนำท่านเดินทางสู่ **เขตอุทยานแห่งชาติเทือกเขาโดโลไมท์** หนึ่งในสถานที่ท่องเที่ยวทางธรรมชาติ ที่สวยงามที่สุดแห่งหนึ่งในประเทศอิตาลี ด้วยบรรยากาศที่สวยงามของทะเลสาบหลายแห่งและเทือก เขาหินปูนที่สวยงามแปลกตาสูงตระหง่าน ใช้เวลาเดินทางประมาณ 2.30 ชั่วโมง นำท่านเดินทางสู่ที่ **ทะเลสาบมิซูลิน่า (MISURINA LAKE)** ถ่ายรูปกับทะเลสาบที่สวยงาม และเป็นเหมือนกับหนึ่งในแลนด์มาร์คที่นักท่องเที่ยวต้องมาเยือนสักครั้งหนึ่ง เป็นทะเลสาบที่หลบซ่อน ตัวในหุบเขา ที่ถือเป็นสถานที่ท่องเที่ยวที่สำคัญอีกแห่งในโดโลไมท์

**กลางวัน** บริการอาหารกลางวัน ณ ภัตตาคาร

จากนั้นนำท่านเดินทางสู่ **ทะเลสาบเบรียส (Lago di Braies) ใช้เวลาเดินทางประมาณ 40 นาที** เป็นทะเลสาบที่สวยงามตั้งอยู่ในเทือกเขาโดโลไมท์ ทางตอนเหนือของอิตาลี ทะเลสาบนี้มีน้ำสีเขียว มรกตใสสะอาดล้อมรอบด้วยยอดเขาสูง อิสระให้ท่านได้เดินถ่ายรูปภาพเก็บความประทับใจบริเวณ ทะเลสาบบนเส้นทางธรรมชาติที่สวยงาม ในกรณีที่ท่านสนใจพายเรือในทะเลสาบ โปรดสอบกามกับ หัวหน้าทัวร์

ี้ท่านสามารถทำการสแกน QR CODE นี้ เพื่อรับชม รีวิวการพายเรือ และท่องเที่ยวทะเลสาบเบรียส ในรูปแบบวีดีโอ

จากนั้นนำท่านเดินทางสู่ **ชุมชน Val di Funes ใช้เวลาเดินทางประมาณ 1.30 ชั่วโมง** ชุมชนเล็กๆ ทาง ภาคตะวันตกของอุทยานโดโลไมต์ ประกอบไปด้วยหมู่บ้านเล็กๆ 6 หมู่บ้าน โดยมีชื่อเสียงจากการมีวิว ทิวทัศน์ที่สวยที่ในเขต South Tyrol อิสระให้ท่านเก็บภาพความประทับใจ จากนั้นนำท่านเก็บภาพความ ประทับใจอีกหนึ่งสถานที่ ณ **โบสถ์ Santa Maddalena** โบสถ์ที่ถือเป็นสถานที่ไฮไลท์ที่ถูกถ่ายรูปมาก ที่สุดในอุทยานโดโลไมต์ มีวิวทิวทัศน์ที่สวยงามมีฉาหหลังเป็นเทือกเขา Odles (การเดินขึ้นไปเก็บภาพ ความประทับใจนี้ ท่านจะต้องเดินขึ้นลงเนินไปและกลับประมาณ 2 กิโลเมตร เพื่อไปเก็บภาพ)